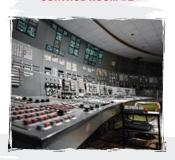

#### AN IMMENSE 3 HOUR INSIDERS EXPERIENCE

**CONTROL ROOM #2** 

**CENTRAL CONTROL ROOM** 

**GOLDEN CORRIDOR** 

VALERIY KHODEMCHUK MEMORIAL

**SAFETY SYSTEMS HQ** 

WATER COOLING CIRCULATING SYSTEM

EMERGENCY CONTROL ROOM
IN THE ROMR SHELTER