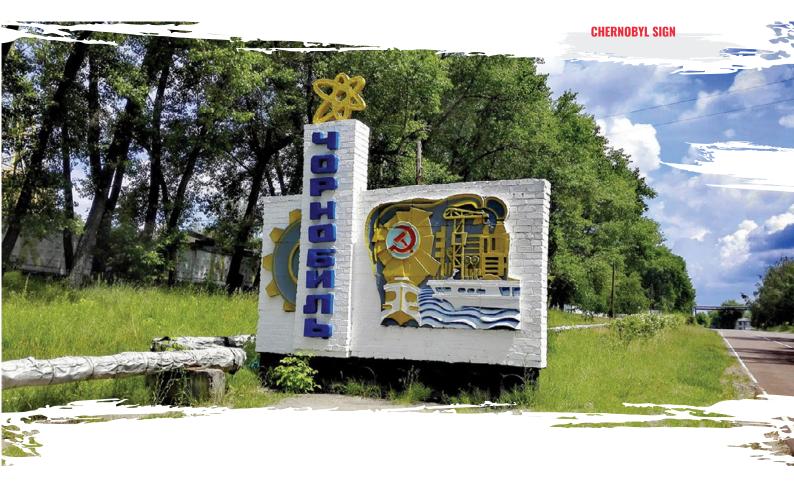

### THE TOWN OF CHERNOBYL

**MONUMENT OF V. I. LENIN** 

MONUMENT TO "THOSE WHO SAVED THE WORLD"

CHERNOBYL CHURCH

CHERNOBYL OPEN AIR MUSEUM OF MACHINERY

"ALLEY OF MEMORY AND HOPE"

**WORMWOOD STAR MEMORIAL** 