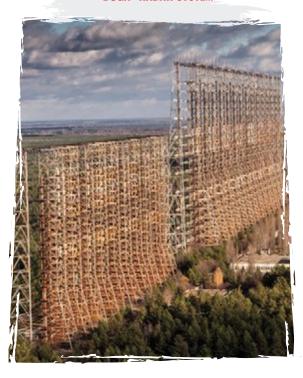

# "CHERNOBYL-2" (DUGA)

"DUGA" RADAR SYSTEM

**COMMAND CENTRE OF "DUGA"** 

TRAINING CENTRE OF "DUGA"