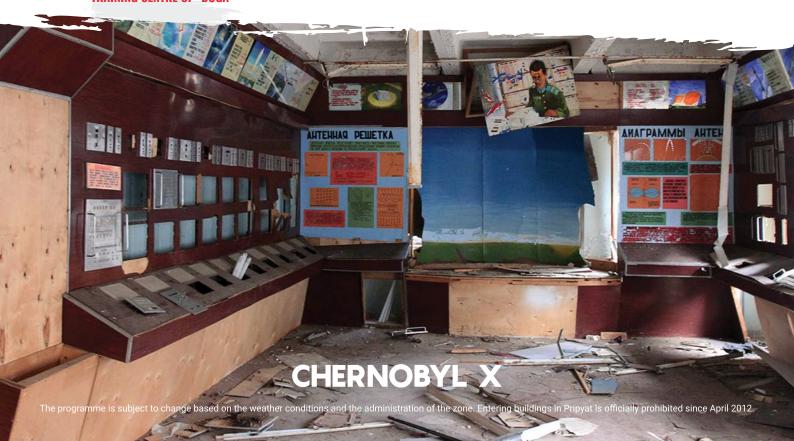

#### AN IMMENSE 3 HOUR INSIDERS EXPERIENCE

**CONTROL ROOM #2** 

**CENTRAL CONTROL ROOM** 

**GOLDEN CORRIDOR** 

VALERIY KHODEMCHUK MEMORIAL

**SAFETY SYSTEMS HQ** 

WATER COOLING CIRCULATING SYSTEM

EMERGENCY CONTROL ROOM
IN THE ROMR SHELTER