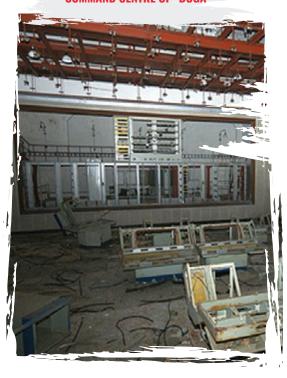

# "CHERNOBYL-2" (DUGA)

"DUGA" RADAR SYSTEM

**COMMAND CENTRE OF "DUGA"** 

TRAINING CENTRE OF "DUGA"